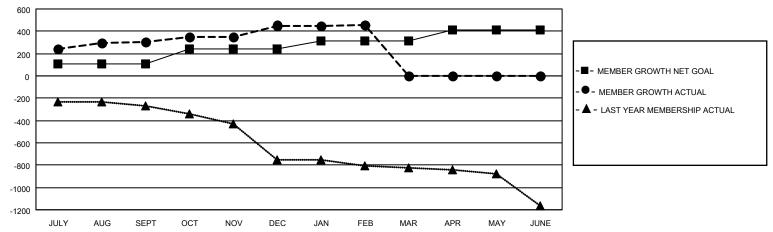

## GOALS AND ACTUAL MEMBERS CUMULATIVE

| DROPPED CLUBS: 1 |     | 68 CLUBS OF 85 ADDED 1 OR MORE<br>NEW MEMBERS | GENDER DISTRIBUTION  MALE 2,415 (69.70%) |                |       |
|------------------|-----|-----------------------------------------------|------------------------------------------|----------------|-------|
| DROPPED MEMBERS  |     |                                               | FEMALE                                   | 1,050 (30.30%) |       |
| DECEASED         | 5   | CLICK HERE FOR CUMULATIVE                     | TOTAL FAMILY UNIT MEMBERS                |                | 1,524 |
| CLUB CANCELLED   | 8   | MEMBERSHIP DATA                               |                                          | 0.0000000000   | 800   |
| OTHER 277        |     |                                               | FAMILY MEMBERS PAYING HALF DUES          |                | 800   |
| TOTAL            | 290 |                                               | DOLO                                     |                |       |

## MONTHLY MEMBERSHIP PROGRESS REPORT

LOCATION INDIA District 322 A Results as of: 2/28/2021

| Clubs         |               |             |               | Members               |                        |                         |                                                    |  |
|---------------|---------------|-------------|---------------|-----------------------|------------------------|-------------------------|----------------------------------------------------|--|
|               | RESULTS FOR   | R 2020-2021 |               | RESULTS FOR 2020-2021 |                        |                         |                                                    |  |
| QUARTER       | NEW CLUB GOAL | NEW CLUBS   | DROPPED CLUBS | QUARTER MEM           | BER GROWTH NET<br>GOAL | MEMBER GROWTH<br>ACTUAL | DROPPED<br>MEMBERS ACTUAL<br>(including transfers) |  |
| JULY/AUG/SEPT | 2             | 3           | 0             | JULY/AUG/SEPT         | 110                    | 401                     | 46                                                 |  |
| OCT/NOV/DEC   | 2             | 9           | 0             | OCT/NOV/DEC           | 130                    | 386                     | 216                                                |  |
| JAN/FEB/MAR   | 1             | 0           | 1             | JAN/FEB/MAR           | 70                     | 57                      | 28                                                 |  |
| APR/MAY/JUNE  | 0             | 0           | 0             | APR/MAY/JUNE          | 100                    | 0                       | 0                                                  |  |