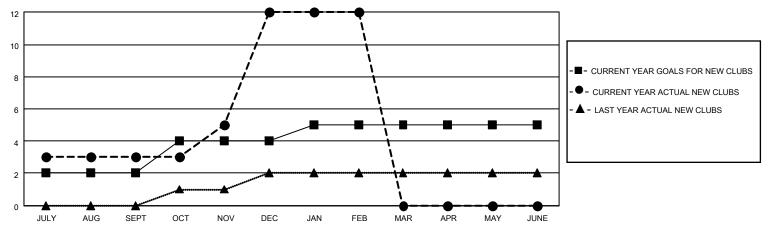

## GOALS AND ACTUAL NEW CLUBS CUMULATIVE

## MONTHLY MEMBERSHIP PROGRESS REPORT

LOCATION INDIA District 322 A Results as of: 2/28/2021

| Clubs         |               |             |               | Members               |                        |                         |                                                    |  |
|---------------|---------------|-------------|---------------|-----------------------|------------------------|-------------------------|----------------------------------------------------|--|
|               | RESULTS FOR   | R 2020-2021 |               | RESULTS FOR 2020-2021 |                        |                         |                                                    |  |
| QUARTER       | NEW CLUB GOAL | NEW CLUBS   | DROPPED CLUBS | QUARTER MEM           | BER GROWTH NET<br>GOAL | MEMBER GROWTH<br>ACTUAL | DROPPED<br>MEMBERS ACTUAL<br>(including transfers) |  |
| JULY/AUG/SEPT | 2             | 3           | 0             | JULY/AUG/SEPT         | 110                    | 401                     | 46                                                 |  |
| OCT/NOV/DEC   | 2             | 9           | 0             | OCT/NOV/DEC           | 130                    | 386                     | 216                                                |  |
| JAN/FEB/MAR   | 1             | 0           | 1             | JAN/FEB/MAR           | 70                     | 57                      | 28                                                 |  |
| APR/MAY/JUNE  | 0             | 0           | 0             | APR/MAY/JUNE          | 100                    | 0                       | 0                                                  |  |